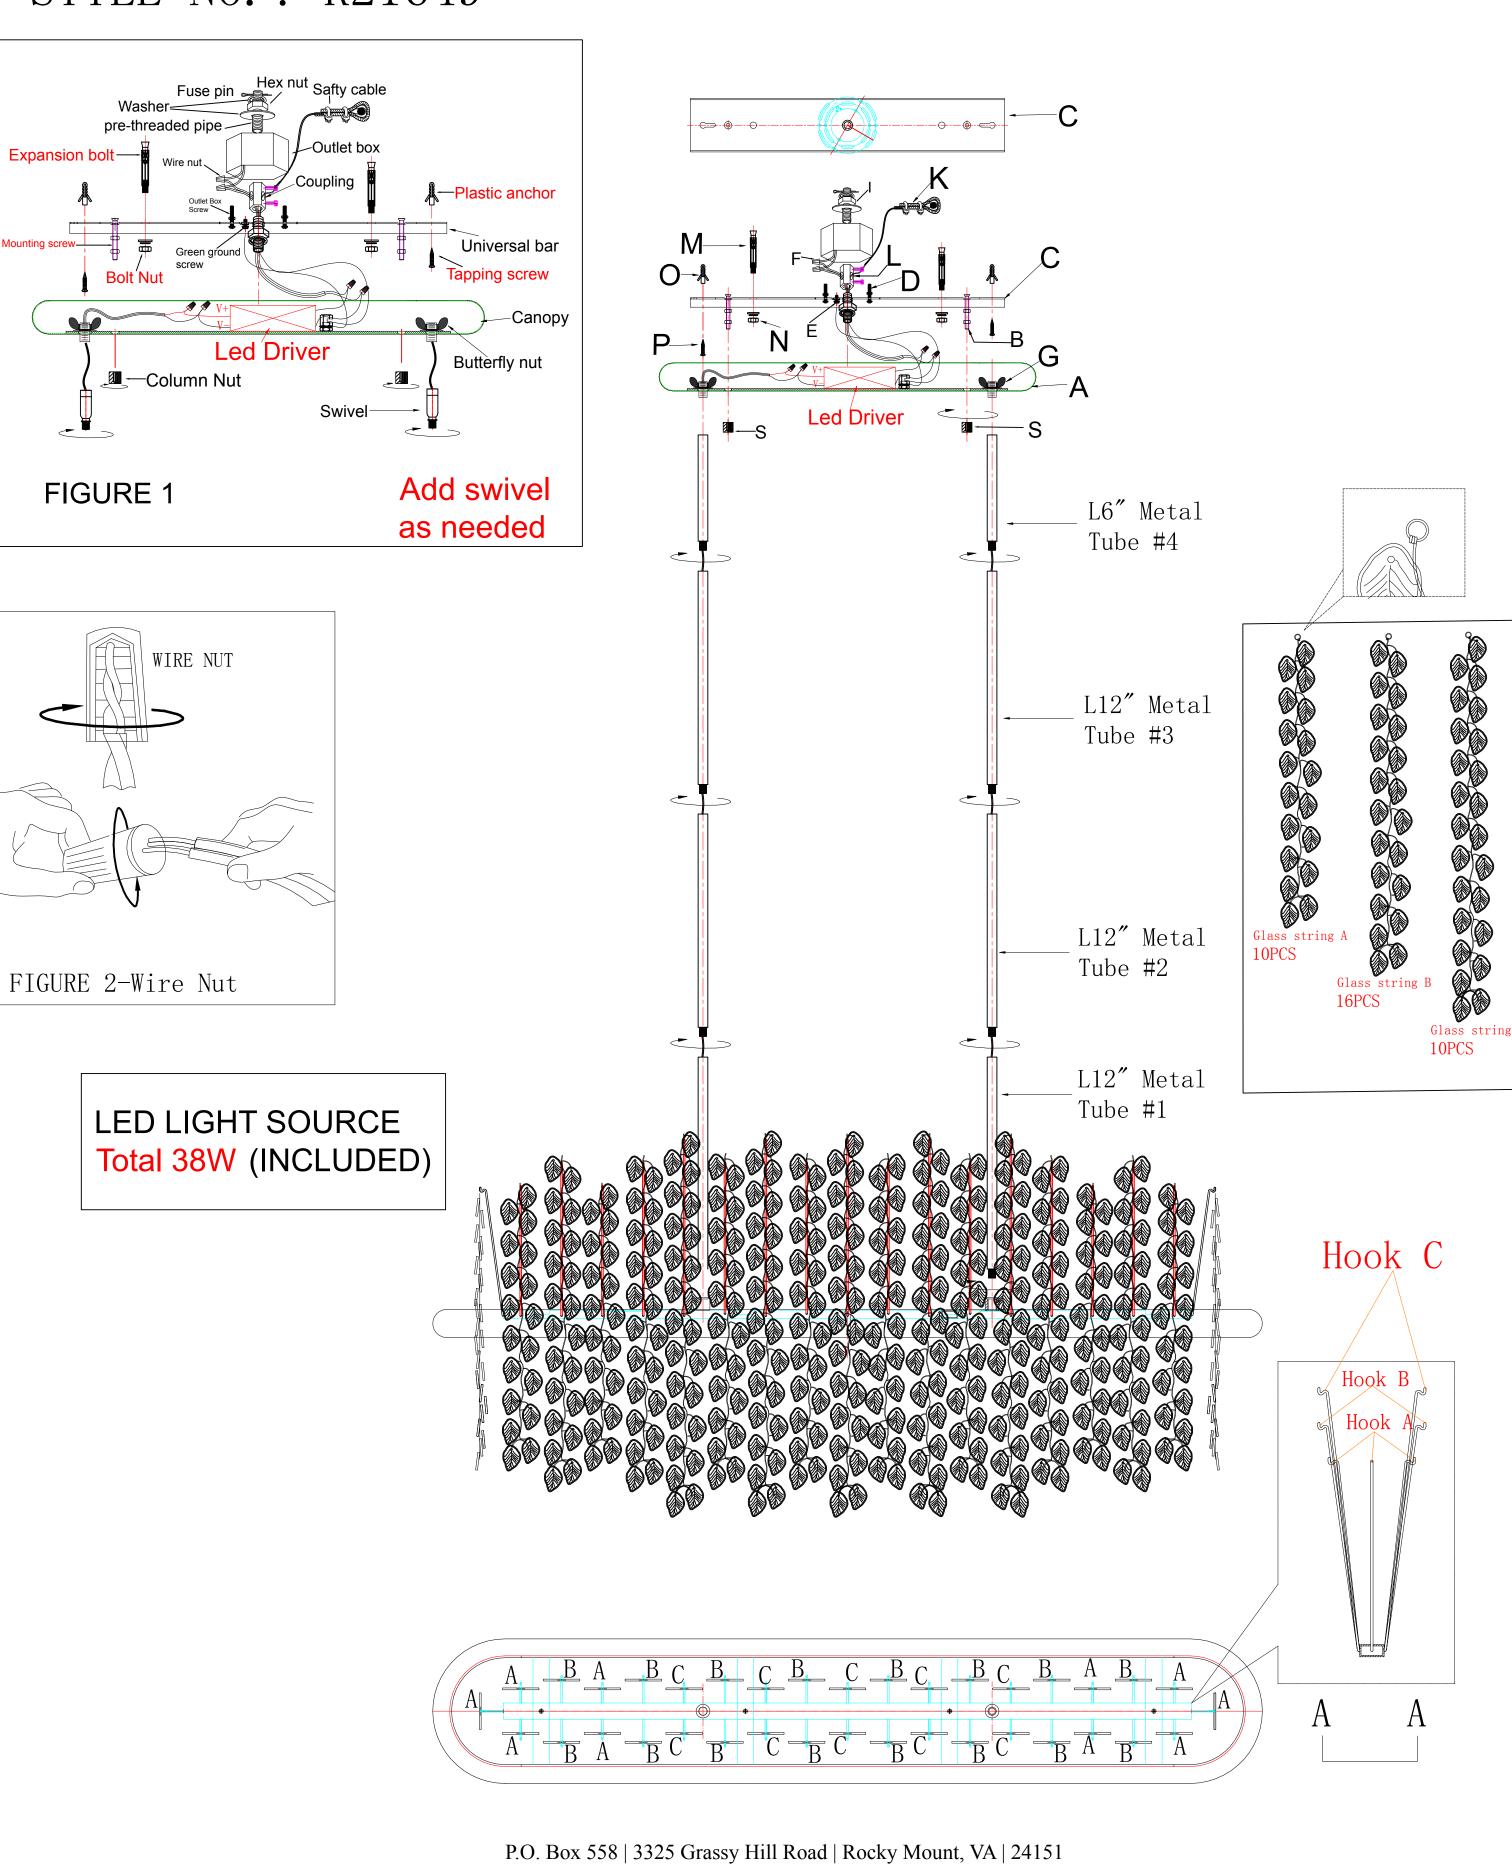

## Illustration

STYLE NO.: R21649

www.uttermost.com/Revelation

### Parts and Hardware List

| Α. | Canopy             | 1PC  |
|----|--------------------|------|
| В. | Mounting Screw     | 2PCS |
| С. | Universal Bar      | 1PC  |
| D. | Outlet Box Screw   | 2PCS |
| Ε. | Green Ground Screw | 1PC  |
| F. | Wire Nut           | 5PCS |
| G. | Butterfly Nut      | 2PCS |
| Н. | Swivel             | 2PCS |
| I. | Hex Nut            | 2PCS |
| J. | Pre-Threaded Pipe  | 2PCS |
| К. | Safty Cable        | 1PC  |

| L. | Coupling        | 1PC  |
|----|-----------------|------|
| M. | Expansion Bolt  | 2PCS |
| N. | Bolt Nut        | 2PCS |
| 0. | Plastic Anchor  | 2PCS |
| Р. | Tapping Screw   | 2PCS |
| Q. | L12" Metal Tube | 6PCS |
| R. | L6" Metal Tube  | 2PCS |
| S. | Column Nut      | 2PCS |
|    |                 |      |
|    |                 |      |
|    |                 |      |
|    |                 |      |

- 1. Take the parts carefully out of the carton, place them on a flat surface, and make sure that the parts will not be damaged.
- 2. The weight of this fixture will require a means of support independent of the outlet box .This fixture must be supported by Pre-Threaded Pipe(J).The Pre-Threaded Pipe(J) should be positioned so that 3/4" protrudes into the outlet box cavity.
- 3. With the Pre-Threaded Pipe(J) properly situated, locate the Coupling (L) and proceed to thread onto the end of the Pre-Threaded Pipe(J) protruding into the outlet box. Thread the Couping(L) onto the pipe until tight.
- 4. Attach the Universal Bar(C) to the Outlet Box using two Outlet Box Screws(D). (See Figure 1)
- 5. Insert the shorter end of the Pre-Threaded Pipe(J) into the pre-drilled hole in the Universal Bar(C) and secure by turning in a clockwise direction.
- 6. Adjust the length of the wire needed for your installation, remove excess, determine the number of Rods to be assembled to the Fixture Body as needed for your hanging height, then the metal tube #1 passes through the wire and screw the Lamp body onto the Metal Tube #1 until tight.
- 7. Repeat Step 6 with the Metal Tube #2, #3 and #4 as needed for your installation height. Then using Butterfly Nuts (G) to secure Swivels(H) tightly. Please note two swivels need to adjust in same direction. If you don't need swivels, you can screw the metal tube#4 on canopy directly.
- 8.Please connect Led driver wires, connect V+ to red (+); connect V- to black(-), then wrap the wires with electrical tapes. Install the ground wire in the Universal Bar(C) with the supplied Green Ground Screw(E).
- 9. Place the white wire, ribbed or tinted wire evenly against the white wire from the outlet box and place the black, smooth or un-tinted wire evenly against the black wire from the outlet box. (Connecting the Wires See Figure 2) After connecting the wires well, wrap the wire nuts with black electrical tape.
- 10. After the wires are connected, tuck them carefully inside the Outlet Box, attach the Canopy (A) to the Mounting screws(B) and secure with Column Nuts(S). (See Figure 1)
- 11. Hang the Glass strings A to Hooks A. Then hang Glass strings B and C.
- 12. Total wattage 38W LED light source (Built in).